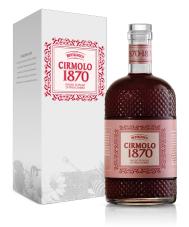

## Product details Infuso 1870 Cirmolo (28% Vol. - 0.70 Lt) AST E

From the infusion in Grappa Trentina of prized Cirmolo pine cones, a rare evergreen tree typical of our Alps, comes a compelling ruby-coloured spirit drink with characteristic resinous notes.

PACKAGE Description: Elegant Cardboard Box Pieces: 1

PRODUCT Article Code: IN0701806E Article Description: Infuso 1870 Cirmolo (28% Vol. -0.70 Lt) AST E F.to/Cap: 0.70 lt Alchool: 28 % Vol. Case: Elegant Cardboard Box

## **FEATURES**

Color: intense ruby red Perfume: intense, balsamic Taste: soft, harmonic

**SERVICE TEMPERATURE** 10-14° GRADI

ALLERGENS

NOTHING

**CERTIFICATIONS** AEO, IFS, BIO